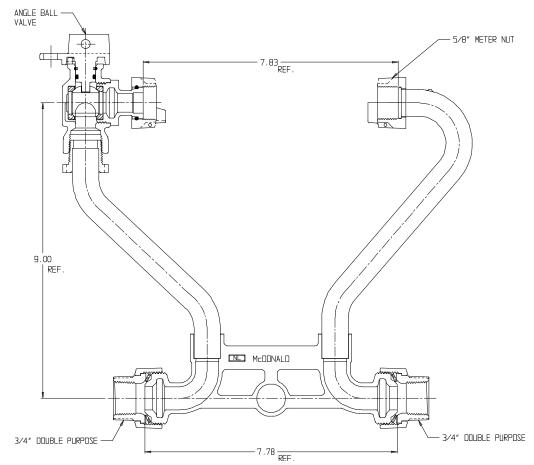

# NL Meter Setter – 720-109WXDD 33

#### Double Purpose X Double Purpose

### SUBMITTAL INFORMATION

- Manufactured in compliance with ANSI/AWWA C800 (latest revision)
- Brass components in contact with potable water conform to ASTM B584, UNS C89833 (latest revision) and identified with "NL"
- Certified to NSF/ANSI 61 (reference height restrictions) and NSF/ANSI 372
- Brass components not in contact with potable water conform to ASTM B62 and ASTM B584, UNS C83600 -85-5-5-5 (latest revision)
- Copper tubing made in compliance with ASTM B75 or B88, UNS C12200 (latest revision)
- Lead free solder joints
- Designed to provide proper meter spacing for ease of installation
- Padlock wings standard on all valves