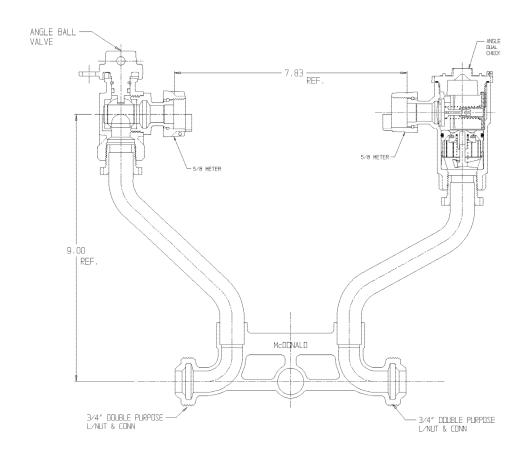

## NL Meter Setter - 720-109WDLL 33

## **SUBMITTAL INFORMATION**

- Manufactured in compliance with ANSI/AWWA C800 (latest revision)
- Brass components in contact with potable water conform to ASTM B584, UNS C89833 (latest revision) and identified with "NL"
- Certified to NSF/ANSI 61 (reference height restrictions) and NSF/ANSI 372
- Brass components not in contact with potable water conform to ASTM B62 and ASTM B584, UNS C83600 -85-5-5-5 (latest revision)
- Copper tubing made in compliance with ASTM B75 or B88, UNS C12200 (latest revision)
- Lead free solder joints
- Designed to provide proper meter spacing for ease of installation
- Padlock wings standard on all valves