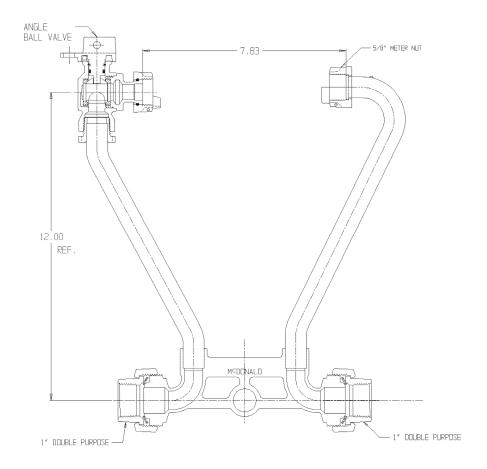

## NL Meter Setter - 720-112WXDD 44

## SUBMITTAL INFORMATION

- Manufactured in compliance with ANSI/AWWA C800 (latest revision)
- Brass components in contact with potable water conform to ASTM B584, UNS C89833 (latest revision) and identified with "NL"
- Certified to NSF/ANSI 61 (reference height restrictions) and NSF/ANSI 372
- Brass components not in contact with potable water conform to ASTM B62 and ASTM B584, UNS C83600 -85-5-5-5 (latest revision)
- Copper tubing made in compliance with ASTM B75 or B88, UNS C12200 (latest revision)
- Lead free solder joints
- Designed to provide proper meter spacing for ease of installation
- Padlock wings standard on all valves