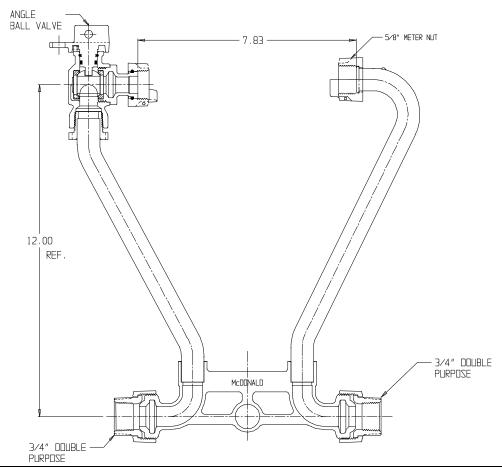

## NL Meter Setter - 720-112WXDD 33

## SUBMITTAL INFORMATION

- Manufactured in compliance with ANSI/AWWA C800 (latest revision)
- Brass components in contact with potable water conform to ASTM B584, UNS C89833 (latest revision) and identified with "NL"
- Certified to NSF/ANSI 61 (reference height restrictions) and NSF/ANSI 372
- Brass components not in contact with potable water conform to ASTM B62 and ASTM B584, UNS C83600 -85-5-5-5 (latest revision)
- Copper tubing made in compliance with ASTM B75 or B88, UNS C12200 (latest revision)
- Lead free solder joints
- Designed to provide proper meter spacing for ease of installation
- Padlock wings standard on all valves