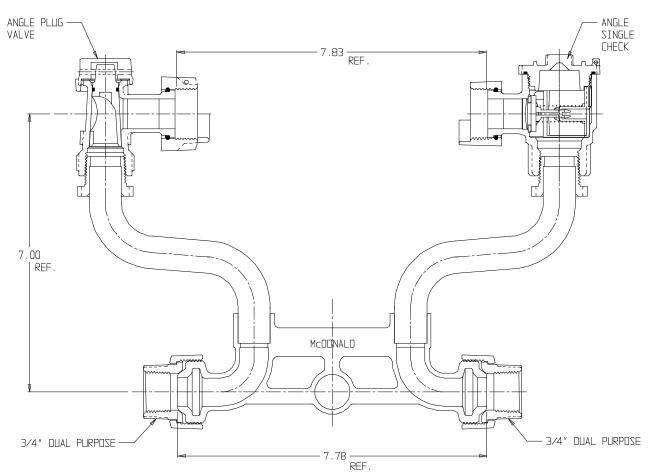

## NL Meter Setter - 720-207LCDD 33

Double Purpose X Double Purpose

## SUBMITTAL INFORMATION

- Manufactured in compliance with ANSI/AWWA C800 (latest revision)
- Brass components in contact with potable water conform to ASTM B584, UNS C89833 (latest revision) and identified with "NL"
- Certified to NSF/ANSI 61 (reference height restrictions) and NSF/ANSI 372
- Brass components not in contact with potable water conform to ASTM B62 and ASTM B584, UNS C83600 -85-5-5-5 (latest revision)
- Copper tubing made in compliance with ASTM B75 or B88, UNS C12200 (latest revision)
- Lead free solder joints
- Designed to provide proper meter spacing for ease of installation
- Padlock wings standard on all valves