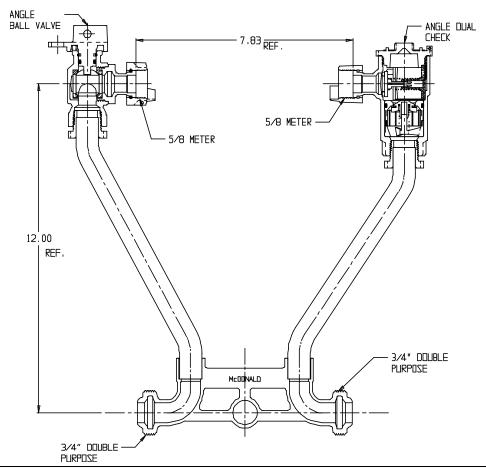

## NL Meter Setter - 720-112WDLL 33

## SUBMITTAL INFORMATION

- Manufactured in compliance with ANSI/AWWA C800 (latest revision)
- Brass components in contact with potable water conform to ASTM B584, UNS C89833 (latest revision) and identified with "NL"
- Certified to NSF/ANSI 61 (reference height restrictions) and NSF/ANSI 372
- Brass components not in contact with potable water conform to ASTM B62 and ASTM B584, UNS C83600 -85-5-5-5 (latest revision)
- Copper tubing made in compliance with ASTM B75 or B88, UNS C12200 (latest revision)
- Lead free solder joints
- Designed to provide proper meter spacing for ease of installation
- Padlock wings standard on all valves