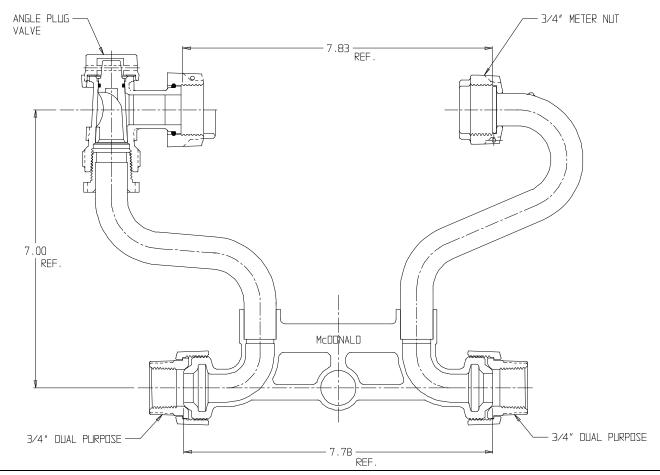

## NL Meter Setter - 720-207LXDD 33

## SUBMITTAL INFORMATION

- Manufactured in compliance with ANSI/AWWA C800 (latest revision)
- Brass components in contact with potable water conform to ASTM B584, UNS C89833 (latest revision) and identified with "NL"
- Certified to NSF/ANSI 61 (reference height restrictions) and NSF/ANSI 372
- Brass components not in contact with potable water conform to ASTM B62 and ASTM B584, UNS C83600 -85-5-5-5 (latest revision)
- Copper tubing made in compliance with ASTM B75 or B88, UNS C12200 (latest revision)
- Lead free solder joints
- Designed to provide proper meter spacing for ease of installation
- Padlock wings standard on all valves