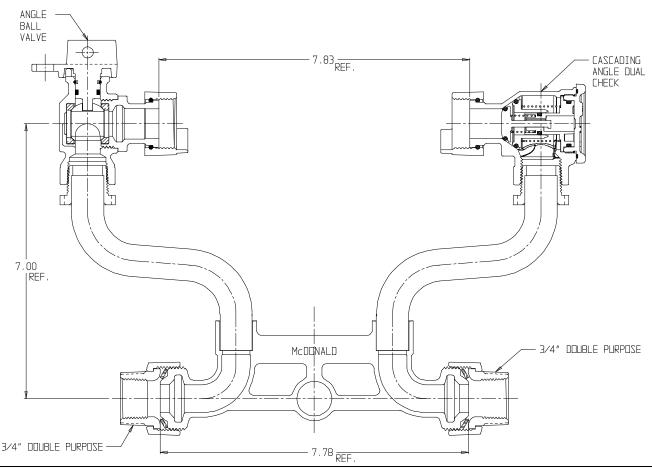

## NL Meter Setter - 720-207WDDD 33X992

Double Purpose X Double Purpose

## SUBMITTAL INFORMATION

- Manufactured in compliance with ANSI/AWWA C800 (latest revision)
- Brass components in contact with potable water conform to ASTM B584, UNS C89833 (latest revision) and identified with "NL"
- Certified to NSF/ANSI 61 (reference height restrictions) and NSF/ANSI 372
- Brass components not in contact with potable water conform to ASTM B62 and ASTM B584, UNS C83600 -85-5-5-5 (latest revision)
- Copper tubing made in compliance with ASTM B75 or B88, UNS C12200 (latest revision)
- Lead free solder joints
- Designed to provide proper meter spacing for ease of installation
- Padlock wings standard on all valves