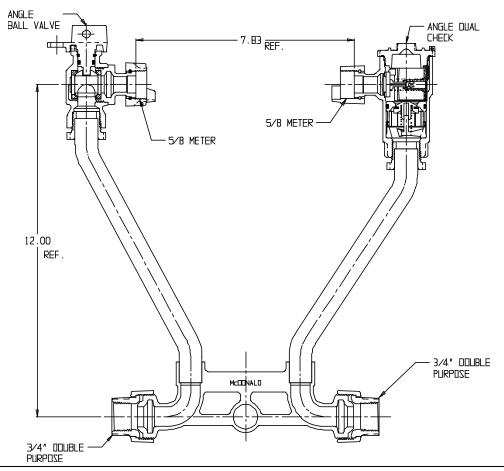

## NL Meter Setter - 720-112WDDD 33

## SUBMITTAL INFORMATION

- Manufactured in compliance with ANSI/AWWA C800 (latest revision)
- Brass components in contact with potable water conform to ASTM B584, UNS C89833 (latest revision) and identified with "NL"
- Certified to NSF/ANSI 61 (reference height restrictions) and NSF/ANSI 372
- Brass components not in contact with potable water conform to ASTM B62 and ASTM B584, UNS C83600 -85-5-5-5 (latest revision)
- Copper tubing made in compliance with ASTM B75 or B88, UNS C12200 (latest revision)
- Lead free solder joints
- Designed to provide proper meter spacing for ease of installation
- Padlock wings standard on all valves