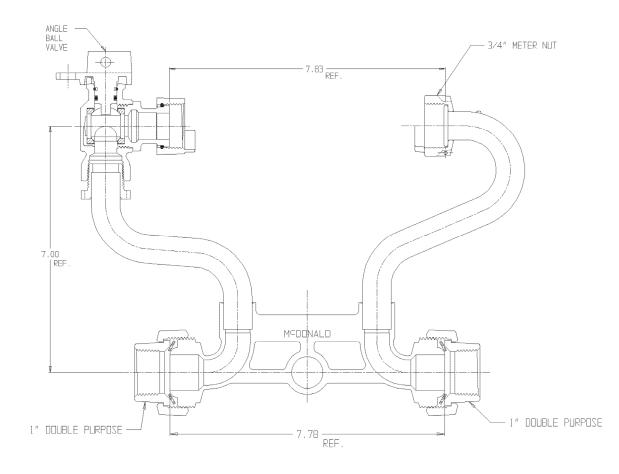

## NL Meter Setter – 720-207WXDD 44

#### Double Purpose X Double Purpose

#### SUBMITTAL INFORMATION

- Manufactured in compliance with ANSI/AWWA C800 (latest revision)
- Brass components in contact with potable water conform to ASTM B584, UNS C89833 (latest revision) and identified with "NL"
- Certified to NSF/ANSI 61 (reference height restrictions) and NSF/ANSI 372
- Brass components not in contact with potable water conform to ASTM B62 and ASTM B584, UNS C83600 -85-5-5-5 (latest revision)
- Copper tubing made in compliance with ASTM B75 or B88, UNS C12200 (latest revision)
- Lead free solder joints
- Designed to provide proper meter spacing for ease of installation
- Padlock wings standard on all valves