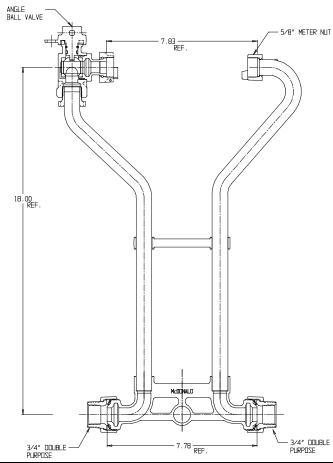

## NL Meter Setter - 720-118WXDD 33

## SUBMITTAL INFORMATION

- Manufactured in compliance with ANSI/AWWA C800 (latest revision)
- Brass components in contact with potable water conform to ASTM B584, UNS C89833 (latest revision) and identified with "NL"
- Certified to NSF/ANSI 61 (reference height restrictions) and NSF/ANSI 372
- Brass components not in contact with potable water conform to ASTM B62 and ASTM B584, UNS C83600 -85-5-5-5 (latest revision)
- Copper tubing made in compliance with ASTM B75 or B88, UNS C12200 (latest revision)
- Lead free solder joints
- Designed to provide proper meter spacing for ease of installation
- Padlock wings standard on all valves