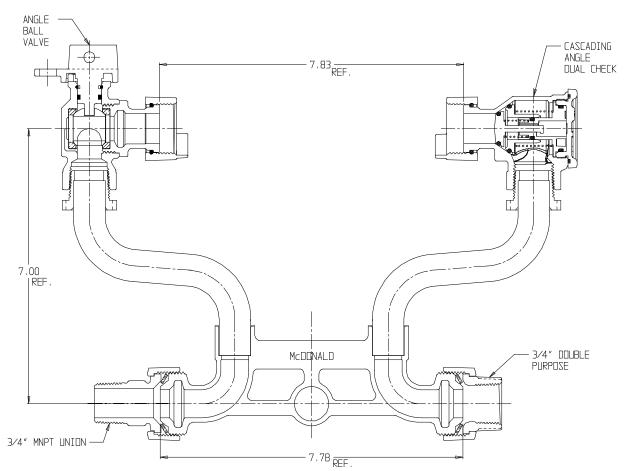

## NL Meter Setter – 720-207WDMD 33X992

MNPT Union X Double Purpose

## SUBMITTAL INFORMATION

- Manufactured in compliance with ANSI/AWWA C800 (latest revision)
- Brass components in contact with potable water conform to ASTM B584, UNS C89833 (latest revision) and identified with "NL"
- Certified to NSF/ANSI 61 (reference height restrictions) and NSF/ANSI 372
- Brass components not in contact with potable water conform to ASTM B62 and ASTM B584, UNS C83600 -85-5-5-5 (latest revision)
- Copper tubing made in compliance with ASTM B75 or B88, UNS C12200 (latest revision)
- Lead free solder joints
- Designed to provide proper meter spacing for ease of installation
- Padlock wings standard on all valves