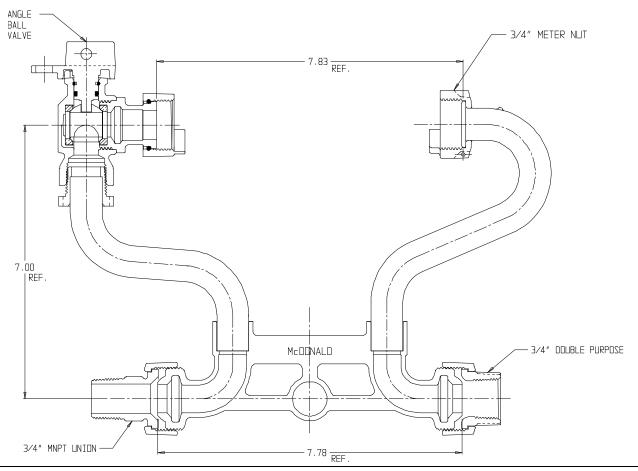

## NL Meter Setter - 720-207WXMD 33

## SUBMITTAL INFORMATION

- Manufactured in compliance with ANSI/AWWA C800 (latest revision)
- Brass components in contact with potable water conform to ASTM B584, UNS C89833 (latest revision) and identified with "NL"
- Certified to NSF/ANSI 61 (reference height restrictions) and NSF/ANSI 372
- Brass components not in contact with potable water conform to ASTM B62 and ASTM B584, UNS C83600 -85-5-5-5 (latest revision)
- Copper tubing made in compliance with ASTM B75 or B88, UNS C12200 (latest revision)
- Lead free solder joints
- Designed to provide proper meter spacing for ease of installation
- Padlock wings standard on all valves