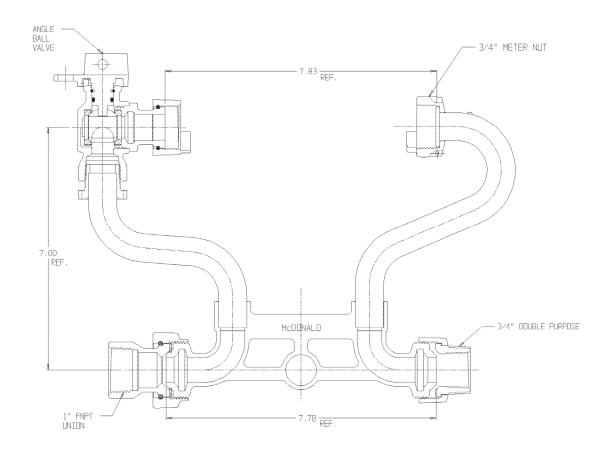

## NL Meter Setter - 720-207WXFD 43

## SUBMITTAL INFORMATION

- Manufactured in compliance with ANSI/AWWA C800 (latest revision)
- Brass components in contact with potable water conform to ASTM B584, UNS C89833 (latest revision) and identified with "NL"
- Certified to NSF/ANSI 61 (reference height restrictions) and NSF/ANSI 372
- Brass components not in contact with potable water conform to ASTM B62 and ASTM B584, UNS C83600 -85-5-5-5 (latest revision)
- Copper tubing made in compliance with ASTM B75 or B88, UNS C12200 (latest revision)
- Lead free solder joints
- Designed to provide proper meter spacing for ease of installation
- Padlock wings standard on all valves