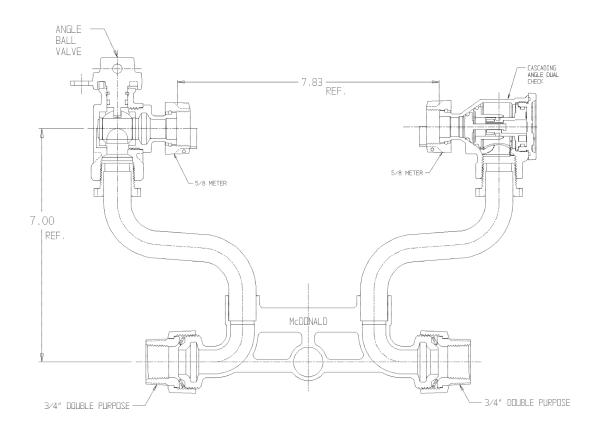

## NL Meter Setter - 720-107WDDD 33X992

Double Purpose X Double Purpose

## SUBMITTAL INFORMATION

- Manufactured in compliance with ANSI/AWWA C800 (latest revision)
- Brass components in contact with potable water conform to ASTM B584, UNS C89833 (latest revision) and identified with "NL"
- Certified to NSF/ANSI 61 (reference height restrictions) and NSF/ANSI 372
- Brass components not in contact with potable water conform to ASTM B62 and ASTM B584, UNS C83600 -85-5-5-5 (latest revision)
- Copper tubing made in compliance with ASTM B75 or B88, UNS C12200 (latest revision)
- Lead free solder joints
- Designed to provide proper meter spacing for ease of installation
- Padlock wings standard on all valves