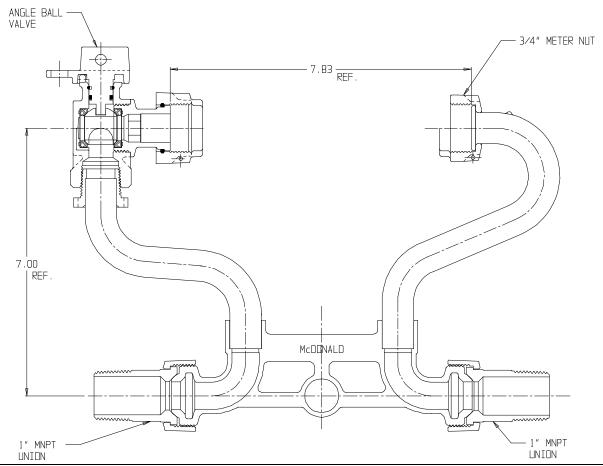

## NL Meter Setter - 720-207WXMM 44

MNPT Union X MNPT Union

## SUBMITTAL INFORMATION

- Manufactured in compliance with ANSI/AWWA C800 (latest revision)
- Brass components in contact with potable water conform to ASTM B584, UNS C89833 (latest revision) and identified with "NL"
- Certified to NSF/ANSI 61 (reference height restrictions) and NSF/ANSI 372
- Brass components not in contact with potable water conform to ASTM B62 and ASTM B584, UNS C83600 -85-5-5-5 (latest revision)
- Copper tubing made in compliance with ASTM B75 or B88, UNS C12200 (latest revision)
- Lead free solder joints
- Designed to provide proper meter spacing for ease of installation
- Padlock wings standard on all valves