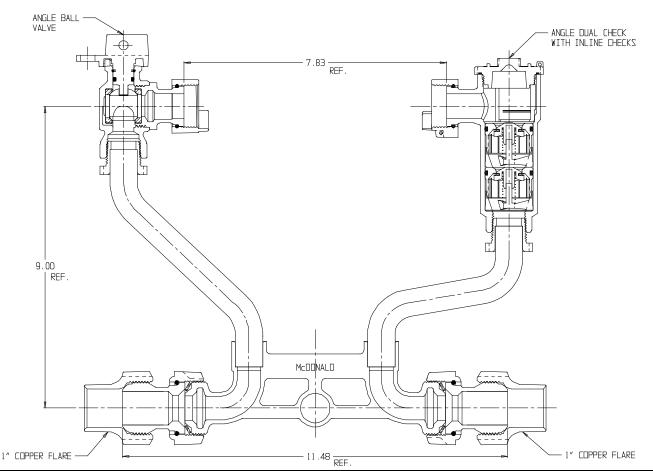

## NL Meter Setter - 720-209WDCC 44X995

Mc Donald

Copper Flare Union x Copper Flare Union

## SUBMITTAL INFORMATION

- Manufactured in compliance with ANSI/AWWA C800 (latest revision)
- Brass components in contact with potable water conform to ASTM B584, UNS C89833 (latest revision) and identified with "NL"
- Certified to NSF/ANSI 61 (reference height restrictions) and NSF/ANSI 372
- Brass components not in contact with potable water conform to ASTM B62 and ASTM B584, UNS C83600 -85-5-5-5 (latest revision)
- Copper tubing made in compliance with ASTM B75 or B88, UNS C12200 (latest revision)
- Lead free solder joints
- Designed to provide proper meter spacing for ease of installation
- Padlock wings standard on all valves