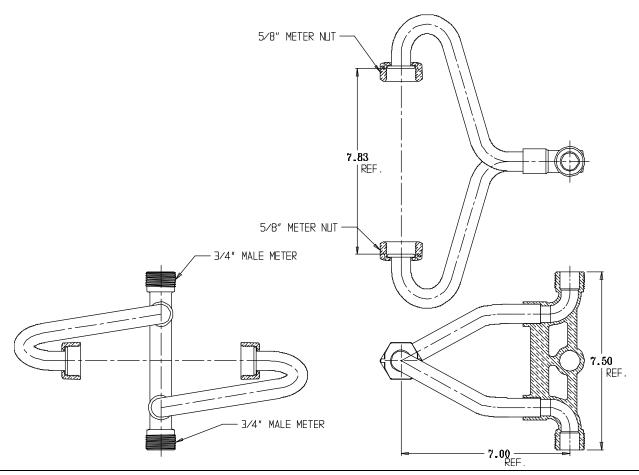

## NL Inside Setter - 719B1

Male Meter x Male Meter

## SUBMITTAL INFORMATION

- Manufactured in compliance with ANSI/AWWA C800 (latest revision)
- Brass components in contact with potable water conform to ASTM B584, UNS C89833 (latest revision) and identified with "NL"
- Certified to NSF/ANSI 61 and NSF/ANSI 372
- Brass components not in contact with potable water conform to ASTM B62 and ASTM B584, UNS C83600 -85-5-5-5 (latest revision)
- Copper tubing made in compliance with ASTM B75 or B88, UNS C12200 (latest revision)
- Lead free solder joints
- Designed to provide proper meter spacing for ease of installation