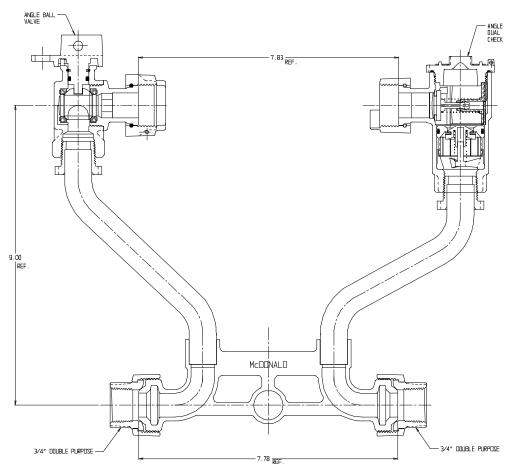

## SUBMITTAL DATA SHEET

## NL Meter Setter – 720-209WDDD 33

Double Purpose X Double Purpose

## SUBMITTAL INFORMATION

- Manufactured in compliance with ANSI/AWWA C800 (latest revision)
- Brass components in contact with potable water conform to ASTM B584, UNS C89833 (latest revision) and identified with "NL"
- Certified to NSF/ANSI 61 (reference height restrictions) and NSF/ANSI 372
- Brass components not in contact with potable water conform to ASTM B62 and ASTM B584, UNS C83600 -85-5-5-5 (latest revision)
- Copper tubing made in compliance with ASTM B75 or B88, UNS C12200 (latest revision)
- Lead free solder joints
- Designed to provide proper meter spacing for ease of installation
- Padlock wings standard on all valves