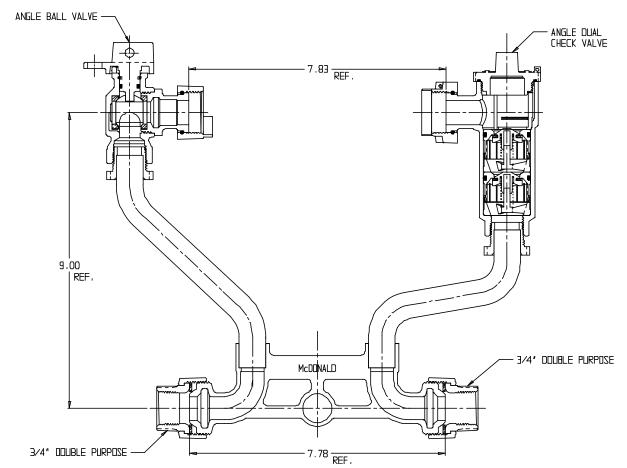

## NL Meter Setter - 720-209WDDD 33X995

Double Purpose X Double Purpose

## SUBMITTAL INFORMATION

- Manufactured in compliance with ANSI/AWWA C800 (latest revision)
- Brass components in contact with potable water conform to ASTM B584, UNS C89833 (latest revision) and identified with "NL"
- Certified to NSF/ANSI 61 (reference height restrictions) and NSF/ANSI 372
- Brass components not in contact with potable water conform to ASTM B62 and ASTM B584, UNS C83600 -85-5-5-5 (latest revision)
- Copper tubing made in compliance with ASTM B75 or B88, UNS C12200 (latest revision)
- Lead free solder joints
- Designed to provide proper meter spacing for ease of installation
- Padlock wings standard on all valves