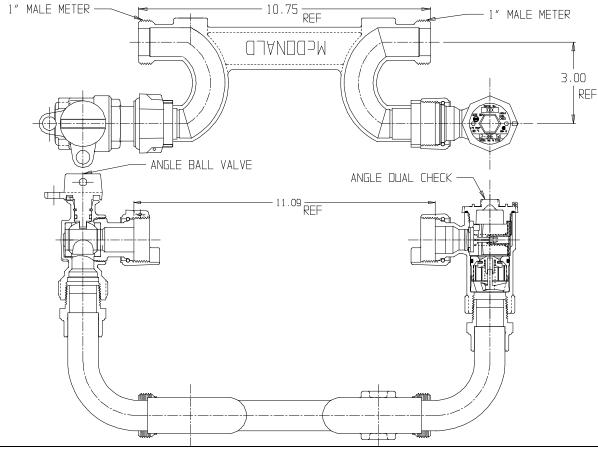

## NL Meter Setter - 717-406WD--

Male Meter X Male Meter

## SUBMITTAL INFORMATION

- Manufactured in compliance with ANSI/AWWA C800 (latest revision)
- Brass components in contact with potable water conform to ASTM B584, UNS C89833 (latest revision) and identified with "NL"
- Certified to NSF/ANSI 61 (reference height restrictions) and NSF/ANSI 372
- Brass components not in contact with potable water conform to ASTM B62 and ASTM B584, UNS C83600 -85-5-5-5 (latest revision)
- Copper tubing made in compliance with ASTM B75 or B88, UNS C12200 (latest revision)
- Lead free solder joints
- Designed to provide proper meter spacing for ease of installation
- Padlock wings standard on all valves
- Dual checks manufactured in compliance with ANSI/ASSE 1024 (latest revision) and rated for 175 PSIG water pressure