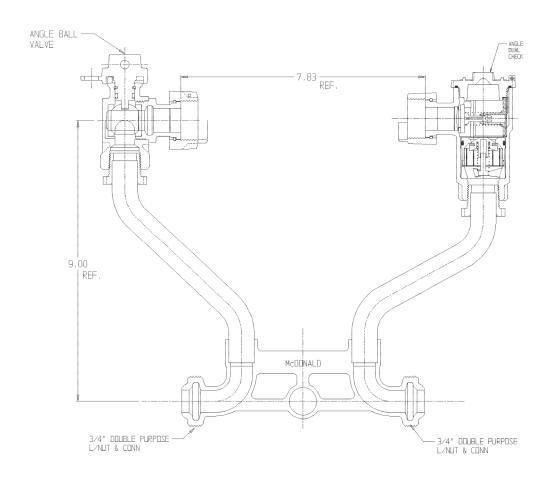

## NL Meter Setter - 720-209WDLL 33

## SUBMITTAL INFORMATION

- Manufactured in compliance with ANSI/AWWA C800 (latest revision)
- Brass components in contact with potable water conform to ASTM B584, UNS C89833 (latest revision) and identified with "NL"
- Certified to NSF/ANSI 61 (reference height restrictions) and NSF/ANSI 372
- Brass components not in contact with potable water conform to ASTM B62 and ASTM B584, UNS C83600 -85-5-5-5 (latest revision)
- Copper tubing made in compliance with ASTM B75 or B88, UNS C12200 (latest revision)
- Lead free solder joints
- Designed to provide proper meter spacing for ease of installation
- Padlock wings standard on all valves