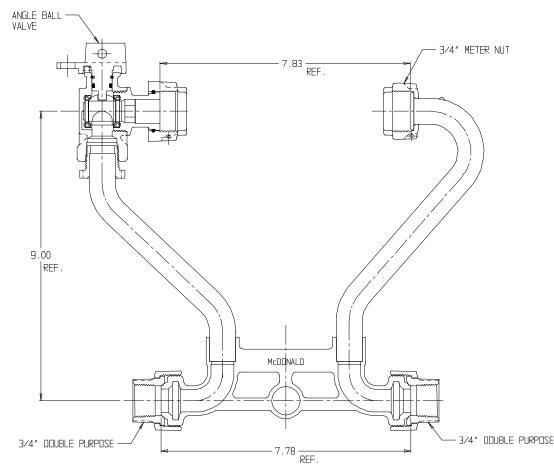

# NL Meter Setter - 720-209WXDD 33

## Double Purpose X Double Purpose

### SUBMITTAL INFORMATION

- Manufactured in compliance with ANSI/AWWA C800 (latest revision)
- Brass components in contact with potable water conform to ASTM B584, UNS C89833 (latest revision) and identified with "NL"
- Certified to NSF/ANSI 61 (reference height restrictions) and NSF/ANSI 372
- Brass components not in contact with potable water conform to ASTM B62 and ASTM B584, UNS C83600 -85-5-5-5 (latest revision)
- Copper tubing made in compliance with ASTM B75 or B88, UNS C12200 (latest revision)
- Lead free solder joints
- Designed to provide proper meter spacing for ease of installation
- Padlock wings standard on all valves