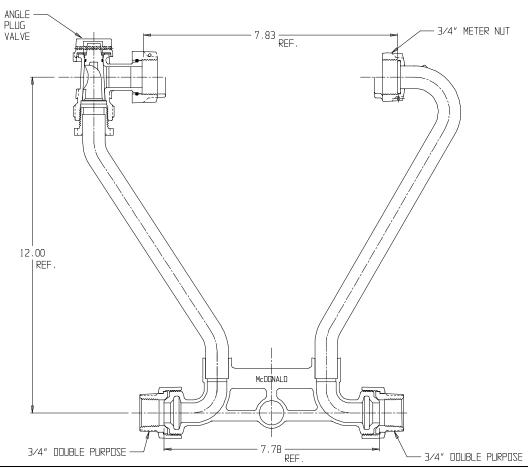

## NL Meter Setter - 720-212LXDD 33

## SUBMITTAL INFORMATION

- Manufactured in compliance with ANSI/AWWA C800 (latest revision)
- Brass components in contact with potable water conform to ASTM B584, UNS C89833 (latest revision) and identified with "NL"
- Certified to NSF/ANSI 61 (reference height restrictions) and NSF/ANSI 372
- Brass components not in contact with potable water conform to ASTM B62 and ASTM B584, UNS C83600 -85-5-5-5 (latest revision)
- Copper tubing made in compliance with ASTM B75 or B88, UNS C12200 (latest revision)
- Lead free solder joints
- Designed to provide proper meter spacing for ease of installation
- Padlock wings standard on all valves