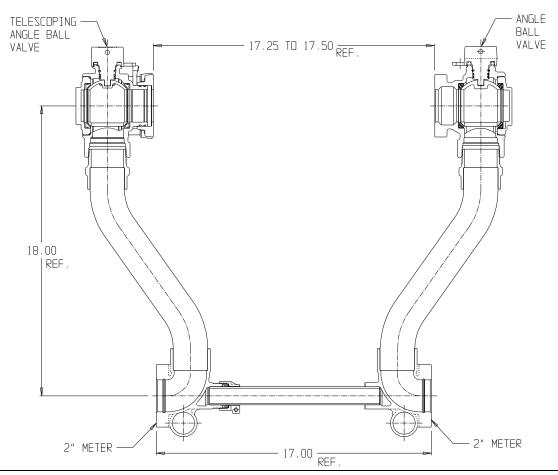

## NL Large Size Meter Setter – 718-718KW

## SUBMITTAL INFORMATION

- Manufactured in compliance with ANSI/AWWA C800 (latest revision)
- Brass components in contact with potable water conform to ASTM B584, UNS C89833 (latest revision) and identified with "NL"
- Certified to NSF/ANSI 372
- Brass components not in contact with potable water conform to ASTM B62 and ASTM B584, UNS C83600 -85-5-5-5 (latest revision)
- Copper tubing made in compliance with ASTM B88, UNS C12200 (latest revision)
- Lead free solder joints
- Designed to provide proper meter spacing for ease of installation
- Padlock wings standard on all valves