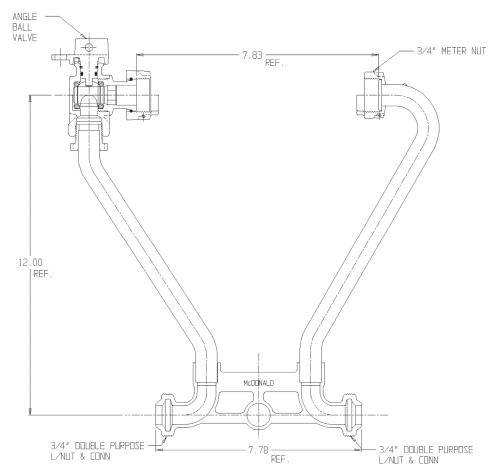

## NL Meter Setter – 720-212WXLL 33

## SUBMITTAL INFORMATION

- Manufactured in compliance with ANSI/AWWA C800 (latest revision)
- Brass components in contact with potable water conform to ASTM B584, UNS C89833 (latest revision) and identified with "NL"
- Certified to NSF/ANSI 61 (reference height restrictions) and NSF/ANSI 372
- Brass components not in contact with potable water conform to ASTM B62 and ASTM B584, UNS C83600 -85-5-5-5 (latest revision)
- Copper tubing made in compliance with ASTM B75 or B88, UNS C12200 (latest revision)
- Lead free solder joints
- Designed to provide proper meter spacing for ease of installation
- Padlock wings standard on all valves