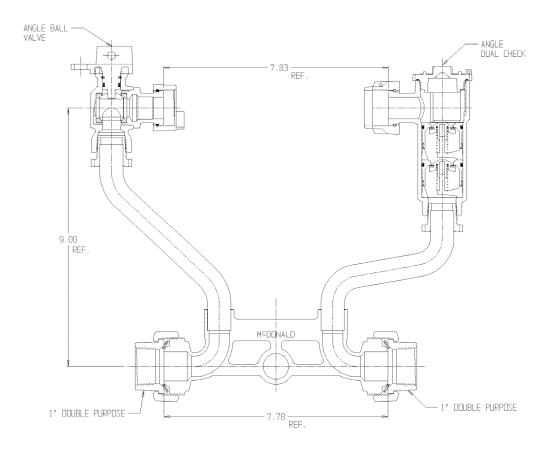

## NL Meter Setter - 720-209WDDD 44X995

#### Double Purpose X Double Purpose

#### SUBMITTAL INFORMATION

- Manufactured in compliance with ANSI/AWWA C800 (latest revision)
- Brass components in contact with potable water conform to ASTM B584, UNS C89833 (latest revision) and identified with "NL"
- Certified to NSF/ANSI 61 (reference height restrictions) and NSF/ANSI 372
- Brass components not in contact with potable water conform to ASTM B62 and ASTM B584, UNS C83600 -85-5-5-5 (latest revision)
- Copper tubing made in compliance with ASTM B75 or B88, UNS C12200 (latest revision)
- Lead free solder joints
- Designed to provide proper meter spacing for ease of installation
- Padlock wings standard on all valves