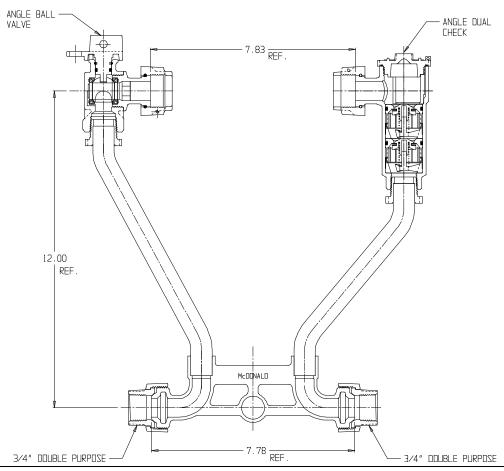

## NL Meter Setter - 720-212WDDD 33X995

Double Purpose x Double Purpose

## SUBMITTAL INFORMATION

- Manufactured in compliance with ANSI/AWWA C800 (latest revision)
- Brass components in contact with potable water conform to ASTM B584, UNS C89833 (latest revision) and identified with "NL"
- Certified to NSF/ANSI 61 (reference height restrictions) and NSF/ANSI 372
- Brass components not in contact with potable water conform to ASTM B62 and ASTM B584, UNS C83600 -85-5-5-5 (latest revision)
- Copper tubing made in compliance with ASTM B75 or B88, UNS C12200 (latest revision)
- Lead free solder joints
- Designed to provide proper meter spacing for ease of installation
- Padlock wings standard on all valves