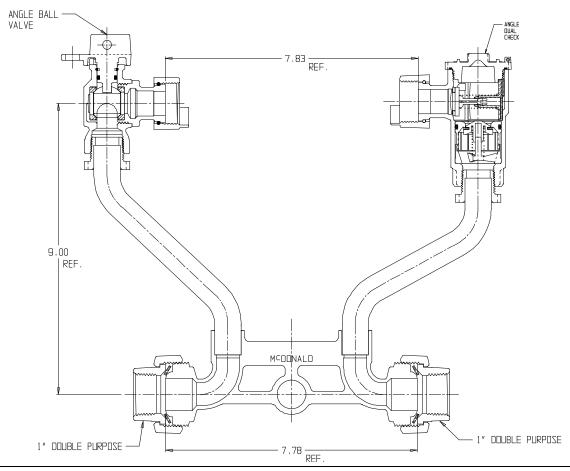

## NL Meter Setter - 720-209WDDD 44

## SUBMITTAL INFORMATION

- Manufactured in compliance with ANSI/AWWA C800 (latest revision)
- Brass components in contact with potable water conform to ASTM B584, UNS C89833 (latest revision) and identified with "NL"
- Certified to NSF/ANSI 61 (reference height restrictions) and NSF/ANSI 372
- Brass components not in contact with potable water conform to ASTM B62 and ASTM B584, UNS C83600 -85-5-5-5 (latest revision)
- Copper tubing made in compliance with ASTM B75 or B88, UNS C12200 (latest revision)
- Lead free solder joints
- Designed to provide proper meter spacing for ease of installation
- Padlock wings standard on all valves