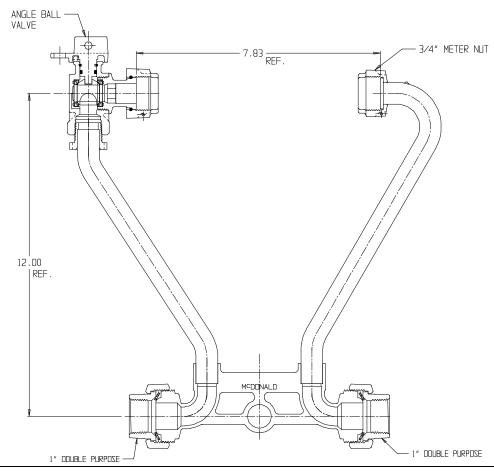

## NL Meter Setter - 720-212WXDD 44

## SUBMITTAL INFORMATION

- Manufactured in compliance with ANSI/AWWA C800 (latest revision)
- Brass components in contact with potable water conform to ASTM B584, UNS C89833 (latest revision) and identified with "NL"
- Certified to NSF/ANSI 61 (reference height restrictions) and NSF/ANSI 372
- Brass components not in contact with potable water conform to ASTM B62 and ASTM B584, UNS C83600 -85-5-5-5 (latest revision)
- Copper tubing made in compliance with ASTM B75 or B88, UNS C12200 (latest revision)
- Lead free solder joints
- Designed to provide proper meter spacing for ease of installation
- Padlock wings standard on all valves