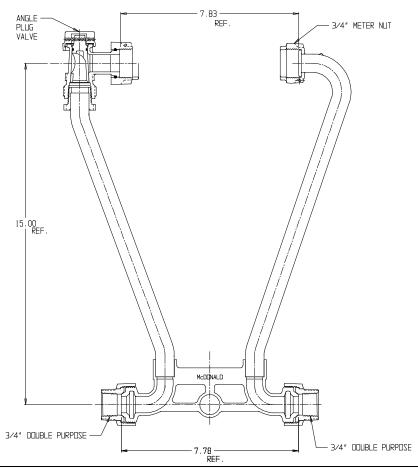

## NL Meter Setter - 720-215LXDD 33

## SUBMITTAL INFORMATION

- Manufactured in compliance with ANSI/AWWA C800 (latest revision)
- Brass components in contact with potable water conform to ASTM B584, UNS C89833 (latest revision) and identified with "NL"
- Certified to NSF/ANSI 61 (reference height restrictions) and NSF/ANSI 372
- Brass components not in contact with potable water conform to ASTM B62 and ASTM B584, UNS C83600 -85-5-5-5 (latest revision)
- Copper tubing made in compliance with ASTM B75 or B88, UNS C12200 (latest revision)
- Lead free solder joints
- Designed to provide proper meter spacing for ease of installation
- Padlock wings standard on all valves