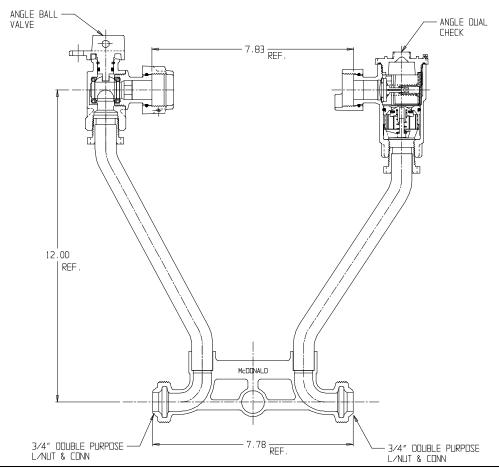

## NL Meter Setter - 720-212WDLL 33

## SUBMITTAL INFORMATION

- Manufactured in compliance with ANSI/AWWA C800 (latest revision)
- Brass components in contact with potable water conform to ASTM B584, UNS C89833 (latest revision) and identified with "NL"
- Certified to NSF/ANSI 61 (reference height restrictions) and NSF/ANSI 372
- Brass components not in contact with potable water conform to ASTM B62 and ASTM B584, UNS C83600 -85-5-5-5 (latest revision)
- Copper tubing made in compliance with ASTM B75 or B88, UNS C12200 (latest revision)
- Lead free solder joints
- Designed to provide proper meter spacing for ease of installation
- Padlock wings standard on all valves