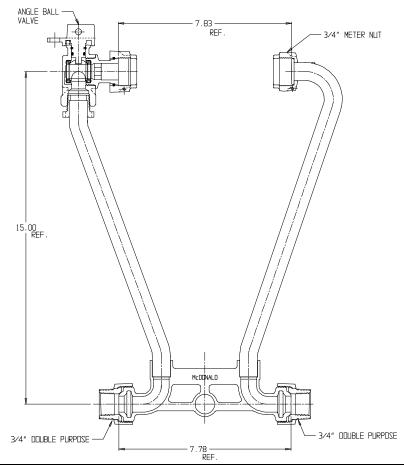

## NL Meter Setter – 720-215WXDD 33

#### Double Purpose X Double Purpose

#### SUBMITTAL INFORMATION

- Manufactured in compliance with ANSI/AWWA C800 (latest revision)
- Brass components in contact with potable water conform to ASTM B584, UNS C89833 (latest revision) and identified with "NL"
- Certified to NSF/ANSI 61 (reference height restrictions) and NSF/ANSI 372
- Brass components not in contact with potable water conform to ASTM B62 and ASTM B584, UNS C83600 -85-5-5-5 (latest revision)
- Copper tubing made in compliance with ASTM B75 or B88, UNS C12200 (latest revision)
- Lead free solder joints
- Designed to provide proper meter spacing for ease of installation
- Padlock wings standard on all valves