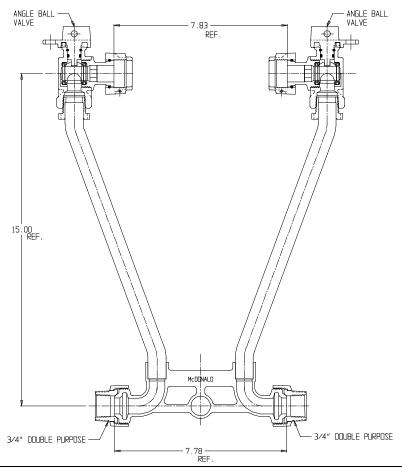

## NL Meter Setter - 720-215WWDD 33

## SUBMITTAL INFORMATION

- Manufactured in compliance with ANSI/AWWA C800 (latest revision)
- Brass components in contact with potable water conform to ASTM B584, UNS C89833 (latest revision) and identified with "NL"
- Certified to NSF/ANSI 61 (reference height restrictions) and NSF/ANSI 372
- Brass components not in contact with potable water conform to ASTM B62 and ASTM B584, UNS C83600 -85-5-5-5 (latest revision)
- Copper tubing made in compliance with ASTM B75 or B88, UNS C12200 (latest revision)
- Lead free solder joints
- Designed to provide proper meter spacing for ease of installation
- Padlock wings standard on all valves