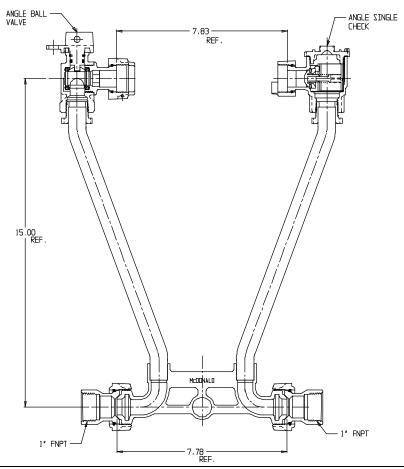

## NL Meter Setter – 720-215WCFF 44

**FNPT X FNPT** 

## SUBMITTAL INFORMATION

- Manufactured in compliance with ANSI/AWWA C800 (latest revision)
- Brass components in contact with potable water conform to ASTM B584, UNS C89833 (latest revision) and identified with "NL"
- Certified to NSF/ANSI 61 (reference height restrictions) and NSF/ANSI 372
- Brass components not in contact with potable water conform to ASTM B62 and ASTM B584, UNS C83600 -85-5-5-5 (latest revision)
- Copper tubing made in compliance with ASTM B75 or B88, UNS C12200 (latest revision)
- Lead free solder joints
- Designed to provide proper meter spacing for ease of installation
- Padlock wings standard on all valves