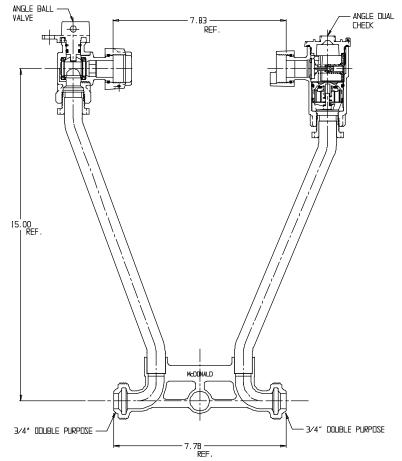

# NL Meter Setter – 720-215WDLL 33

#### Double Purpose x Double Purpose

## SUBMITTAL INFORMATION

- Manufactured in compliance with ANSI/AWWA C800 (latest revision)
- Brass components in contact with potable water conform to ASTM B584, UNS C89833 (latest revision) and identified with "NL"
- Certified to NSF/ANSI 61 (reference height restrictions) and NSF/ANSI 372
- Brass components not in contact with potable water conform to ASTM B62 and ASTM B584, UNS C83600 -85-5-5-5 (latest revision)
- Copper tubing made in compliance with ASTM B75 or B88, UNS C12200 (latest revision)
- Lead free solder joints
- Designed to provide proper meter spacing for ease of installation
- Padlock wings standard on all valves