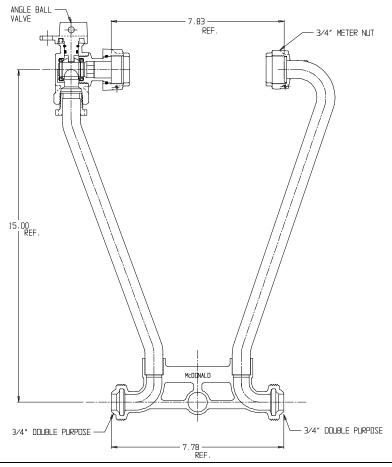

## NL Meter Setter - 720-215WXLL 33

## SUBMITTAL INFORMATION

- Manufactured in compliance with ANSI/AWWA C800 (latest revision)
- Brass components in contact with potable water conform to ASTM B584, UNS C89833 (latest revision) and identified with "NL"
- Certified to NSF/ANSI 61 (reference height restrictions) and NSF/ANSI 372
- Brass components not in contact with potable water conform to ASTM B62 and ASTM B584, UNS C83600 -85-5-5-5 (latest revision)
- Copper tubing made in compliance with ASTM B75 or B88, UNS C12200 (latest revision)
- Lead free solder joints
- Designed to provide proper meter spacing for ease of installation
- Padlock wings standard on all valves