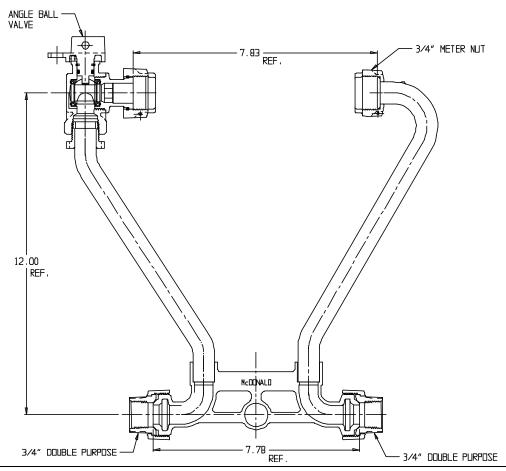

## NL Meter Setter - 720-212WXDD 33

## SUBMITTAL INFORMATION

- Manufactured in compliance with ANSI/AWWA C800 (latest revision)
- Brass components in contact with potable water conform to ASTM B584, UNS C89833 (latest revision) and identified with "NL"
- Certified to NSF/ANSI 61 (reference height restrictions) and NSF/ANSI 372
- Brass components not in contact with potable water conform to ASTM B62 and ASTM B584, UNS C83600 -85-5-5-5 (latest revision)
- Copper tubing made in compliance with ASTM B75 or B88, UNS C12200 (latest revision)
- Lead free solder joints
- Designed to provide proper meter spacing for ease of installation
- Padlock wings standard on all valves