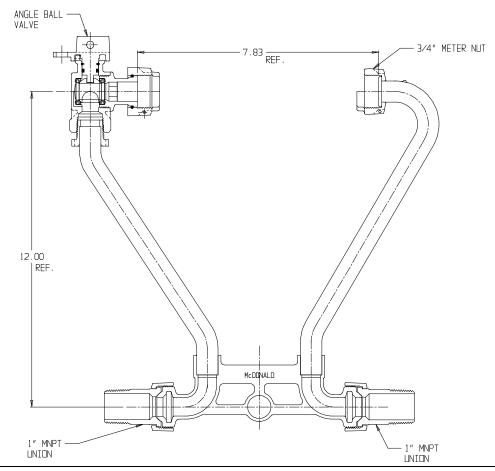

## NL Meter Setter - 720-212WXMM 44

## **SUBMITTAL INFORMATION**

- Manufactured in compliance with ANSI/AWWA C800 (latest revision)
- Brass components in contact with potable water conform to ASTM B584, UNS C89833 (latest revision) and identified with "NL"
- Certified to NSF/ANSI 61 (reference height restrictions) and NSF/ANSI 372
- Brass components not in contact with potable water conform to ASTM B62 and ASTM B584, UNS C83600 -85-5-5-5 (latest revision)
- Copper tubing made in compliance with ASTM B75 or B88, UNS C12200 (latest revision)
- Lead free solder joints
- Designed to provide proper meter spacing for ease of installation
- Padlock wings standard on all valves