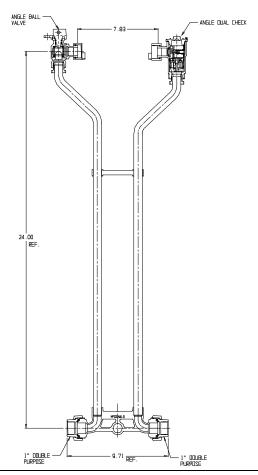

## SUBMITTAL DATA SHEET

NL Meter Setter - 720-224WDDD 44

Double Purpose X Double Purpose

## SUBMITTAL INFORMATION

- Manufactured in compliance with ANSI/AWWA C800 (latest revision)
- Brass components in contact with potable water conform to ASTM B584, UNS C89833 (latest revision) and identified with "NL"
- Certified to NSF/ANSI 61 (reference height restrictions) and NSF/ANSI 372
- Brass components not in contact with potable water conform to ASTM B62 and ASTM B584, UNS C83600 -85-5-5-5 (latest revision)
- Copper tubing made in compliance with ASTM B75 or B88, UNS C12200 (latest revision)
- Lead free solder joints
- Designed to provide proper meter spacing for ease of installation
- Padlock wings standard on all valves