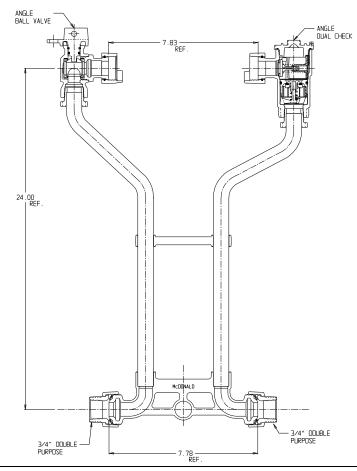

## SUBMITTAL DATA SHEET

## NL Meter Setter - 720-224WDDD 33







## **SUBMITTAL INFORMATION**

- Manufactured in compliance with ANSI/AWWA C800 (latest revision)
- Brass components in contact with potable water conform to ASTM B584, UNS C89833 (latest revision) and identified with "NL"
- Certified to NSF/ANSI 61 (reference height restrictions) and NSF/ANSI 372
- Brass components not in contact with potable water conform to ASTM B62 and ASTM B584, UNS C83600 -85-5-5-5 (latest revision)
- Copper tubing made in compliance with ASTM B75 or B88, UNS C12200 (latest revision)
- Lead free solder joints
- Designed to provide proper meter spacing for ease of installation
- Padlock wings standard on all valves



**A.Y. McDonald Mfg. Co.** 4800 Chavenelle Rd Dubuque, IA 52002

**Toll Free:** 1-800-292-2737 sales@aymcdonald.com

aymcdonald.com

A.Y. McDonald cons