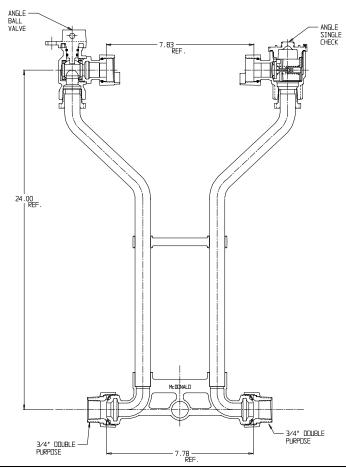

## NL Meter Setter - 720-224WCDD 33

## SUBMITTAL INFORMATION

- Manufactured in compliance with ANSI/AWWA C800 (latest revision)
- Brass components in contact with potable water conform to ASTM B584, UNS C89833 (latest revision) and identified with "NL"
- Certified to NSF/ANSI 61 (reference height restrictions) and NSF/ANSI 372
- Brass components not in contact with potable water conform to ASTM B62 and ASTM B584, UNS C83600 -85-5-5-5 (latest revision)
- Copper tubing made in compliance with ASTM B75 or B88, UNS C12200 (latest revision)
- Lead free solder joints
- Designed to provide proper meter spacing for ease of installation
- Padlock wings standard on all valves