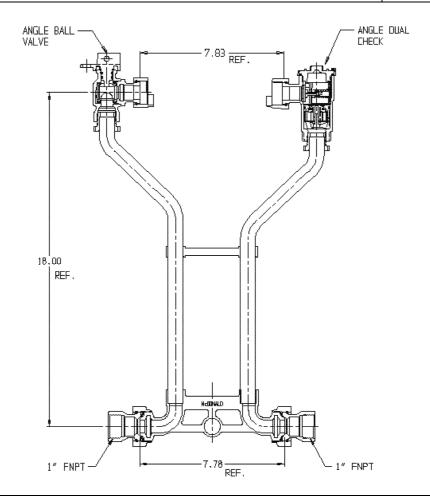

## NL Meter Setter - 720-218WDFF 44

## SUBMITTAL INFORMATION

- Manufactured in compliance with ANSI/AWWA C800 (latest revision)
- Brass components in contact with potable water conform to ASTM B584, UNS C89833 (latest revision) and identified with "NL"
- Certified to NSF/ANSI 61 (reference height restrictions) and NSF/ANSI 372
- Brass components not in contact with potable water conform to ASTM B62 and ASTM B584, UNS C83600 -85-5-5-5 (latest revision)
- Copper tubing made in compliance with ASTM B75 or B88, UNS C12200 (latest revision)
- Lead free solder joints
- Designed to provide proper meter spacing for ease of installation
- Padlock wings standard on all valves