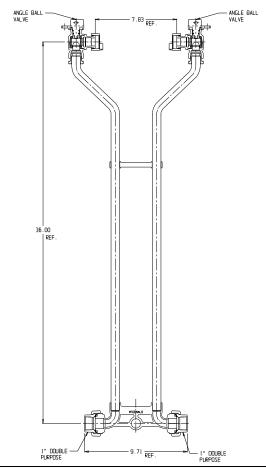

## SUBMITTAL DATA SHEET

NL Meter Setter - 720-236WWDD 44

Double Purpose X Double Purpose

## SUBMITTAL INFORMATION

- Manufactured in compliance with ANSI/AWWA C800 (latest revision)
- Brass components in contact with potable water conform to ASTM B584, UNS C89833 (latest revision) and identified with "NL"
- Certified to NSF/ANSI 61 (reference height restrictions) and NSF/ANSI 372
- Brass components not in contact with potable water conform to ASTM B62 and ASTM B584, UNS C83600 -85-5-5-5 (latest revision)
- Copper tubing made in compliance with ASTM B75 or B88, UNS C12200 (latest revision)
- Lead free solder joints
- Designed to provide proper meter spacing for ease of installation
- Padlock wings standard on all valves