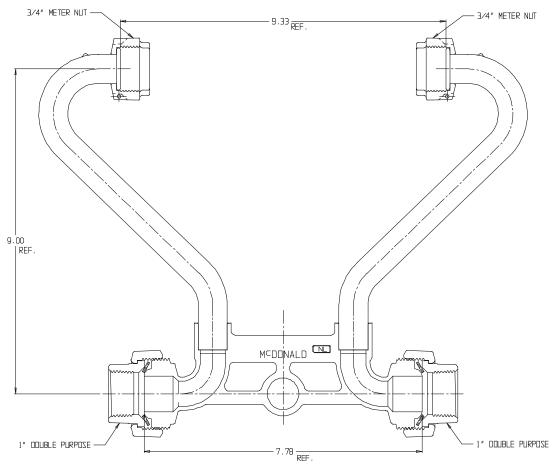

## NL Meter Setter - 720-309XXDD 44

#### Double Purpose X Double Purpose

#### SUBMITTAL INFORMATION

- Manufactured in compliance with ANSI/AWWA C800 (latest revision)
- Brass components in contact with potable water conform to ASTM B584, UNS C89833 (latest revision) and identified with "NL"
- Certified to NSF/ANSI 61 (reference height restrictions) and NSF/ANSI 372
- Brass components not in contact with potable water conform to ASTM B62 and ASTM B584, UNS C83600 -85-5-5-5 (latest revision)
- Copper tubing made in compliance with ASTM B75 or B88, UNS C12200 (latest revision)
- Lead free solder joints
- Designed to provide proper meter spacing for ease of installation
- Padlock wings standard on all valves