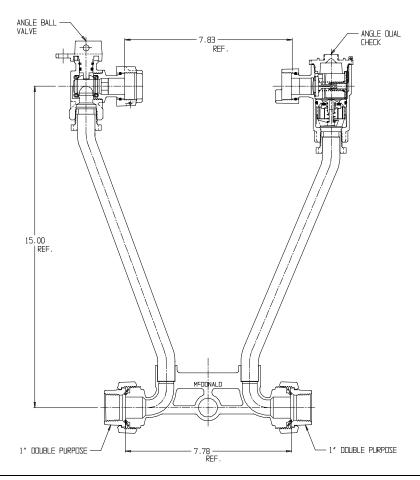

## NL Meter Setter - 720-215WDDD 44

Double Purpose X Double Purpose

## SUBMITTAL INFORMATION

- Manufactured in compliance with ANSI/AWWA C800 (latest revision)
- Brass components in contact with potable water conform to ASTM B584, UNS C89833 (latest revision) and identified with "NL"
- Certified to NSF/ANSI 61 (reference height restrictions) and NSF/ANSI 372
- Brass components not in contact with potable water conform to ASTM B62 and ASTM B584, UNS C83600 -85-5-5-5 (latest revision)
- Copper tubing made in compliance with ASTM B75 or B88, UNS C12200 (latest revision)
- Lead free solder joints
- Designed to provide proper meter spacing for ease of installation
- Padlock wings standard on all valves