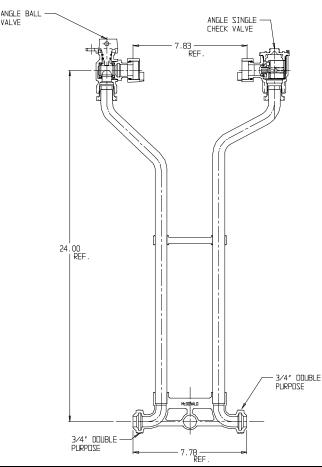

## NL Meter Setter – 720-224WCLL 33

Double Purpose x Double Purpose

## SUBMITTAL INFORMATION

- Manufactured in compliance with ANSI/AWWA C800 (latest revision)
- Brass components in contact with potable water conform to ASTM B584, UNS C89833 (latest revision) and identified with "NL"
- Certified to NSF/ANSI 61 (reference height restrictions) and NSF/ANSI 372
- Brass components not in contact with potable water conform to ASTM B62 and ASTM B584, UNS C83600 -85-5-5-5 (latest revision)
- Copper tubing made in compliance with ASTM B75 or B88, UNS C12200 (latest revision)
- Lead free solder joints
- Designed to provide proper meter spacing for ease of installation
- Padlock wings standard on all valves