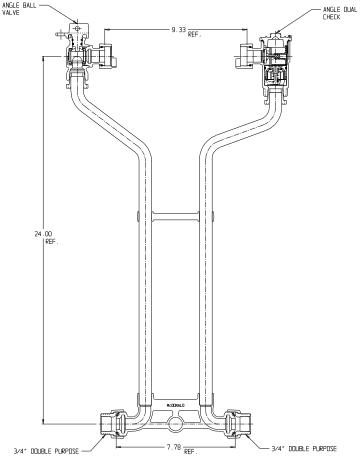

## NL Meter Setter - 720-324WDDD 33

### Double Purpose X Double Purpose

#### SUBMITTAL INFORMATION

- Manufactured in compliance with ANSI/AWWA C800 (latest revision)
- Brass components in contact with potable water conform to ASTM B584, UNS C89833 (latest revision) and identified with "NL"
- Certified to NSF/ANSI 61 (reference height restrictions) and NSF/ANSI 372
- Brass components not in contact with potable water conform to ASTM B62 and ASTM B584, UNS C83600 -85-5-5-5 (latest revision)
- Copper tubing made in compliance with ASTM B75 or B88, UNS C12200 (latest revision)
- Lead free solder joints
- Designed to provide proper meter spacing for ease of installation
- Padlock wings standard on all valves