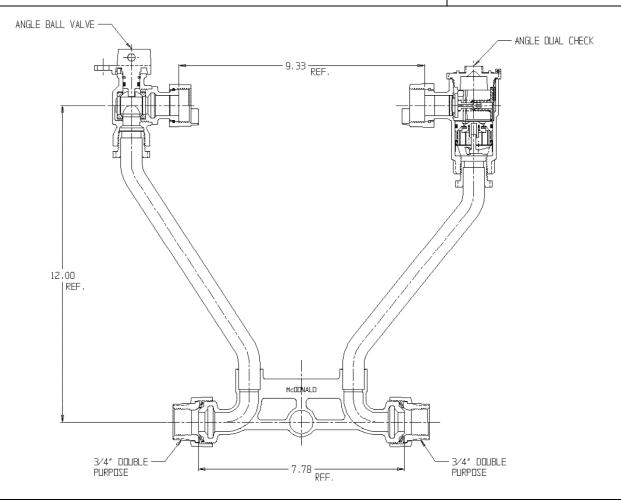

## NL Meter Setter - 720-312WDDD 33

Double Purpose X Double Purpose

## **SUBMITTAL INFORMATION**

- Manufactured in compliance with ANSI/AWWA C800 (latest revision)
- Brass components in contact with potable water conform to ASTM B584, UNS C89833 (latest revision) and identified with "NL"
- Certified to NSF/ANSI 61 (reference height restrictions) and NSF/ANSI 372
- Brass components not in contact with potable water conform to ASTM B62 and ASTM B584, UNS C83600 -85-5-5-5 (latest revision)
- Copper tubing made in compliance with ASTM B75 or B88, UNS C12200 (latest revision)
- Lead free solder joints
- Designed to provide proper meter spacing for ease of installation
- Padlock wings standard on all valves