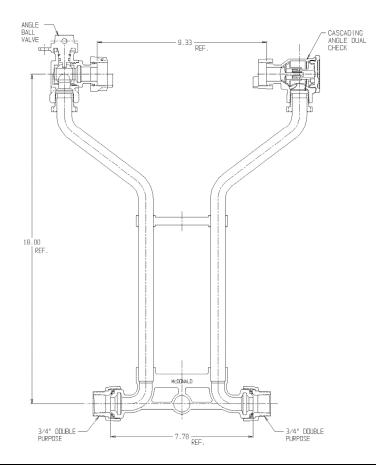

## NL Meter Setter - 720-318WDDD 33X992

### Double Purpose X Double Purpose

#### SUBMITTAL INFORMATION

- Manufactured in compliance with ANSI/AWWA C800 (latest revision)
- Brass components in contact with potable water conform to ASTM B584, UNS C89833 (latest revision) and identified with "NL"
- Certified to NSF/ANSI 61 (reference height restrictions) and NSF/ANSI 372
- Brass components not in contact with potable water conform to ASTM B62 and ASTM B584, UNS C83600 -85-5-5-5 (latest revision)
- Copper tubing made in compliance with ASTM B75 or B88, UNS C12200 (latest revision)
- Lead free solder joints
- Designed to provide proper meter spacing for ease of installation
- Padlock wings standard on all valves